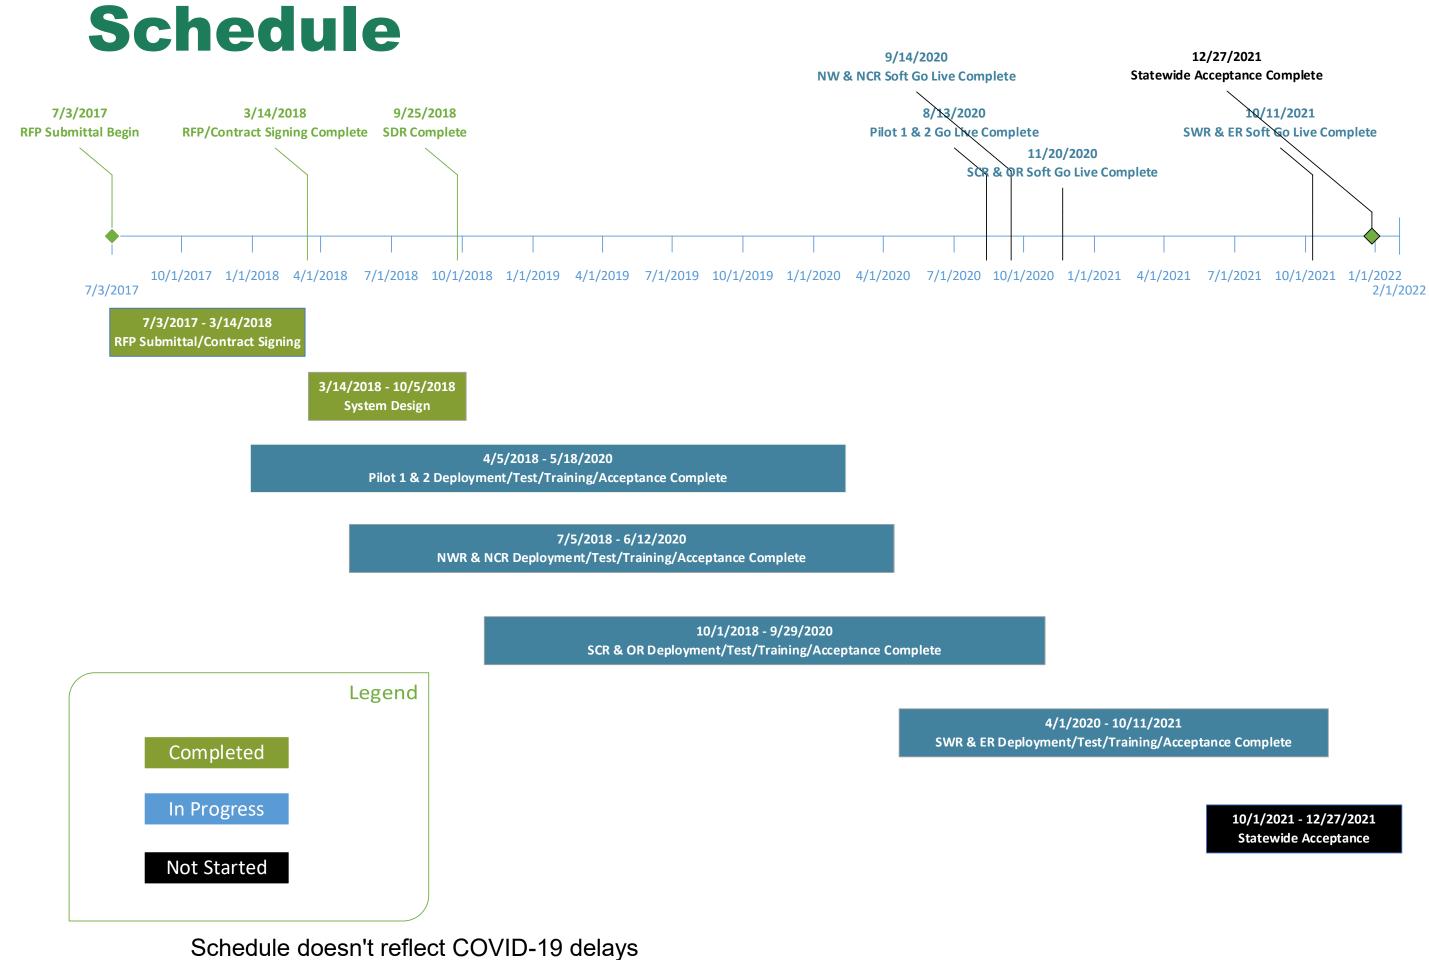

### **Progress to date**

- **Project Status** 
  - 2020/2021 winter season shuts down 2021.
  - COVID planning.
  - data and reviewing reports.
  - ٠ complete November of 2020.
  - accepted this month, and project is now completing coverage testing.
  - Mobile installs for NWR and NCR will be • scheduled for fall of 2020.
  - Southwest Regions.

Schedule has shifted due to COVID-19, overall impact of the delays will not be known until the construction activities. Overall schedule to complete is still scheduled for December of

Low Risk and Medium risk activates have restarted, Harris is providing weekly update on

Pilot Coverage testing is complete. Compiling

Site work is near complete in Northwest (NWR) and North Central (NCR) Regions. Olympic (OR) and South Central (SCR) regions have started construction work and are planned to be

System acceptance for NWR and NCR was

Completed Detailed Design for Eastern and

### 90 Day Tasks

NWR/NCR Submit Letter of Acceptance