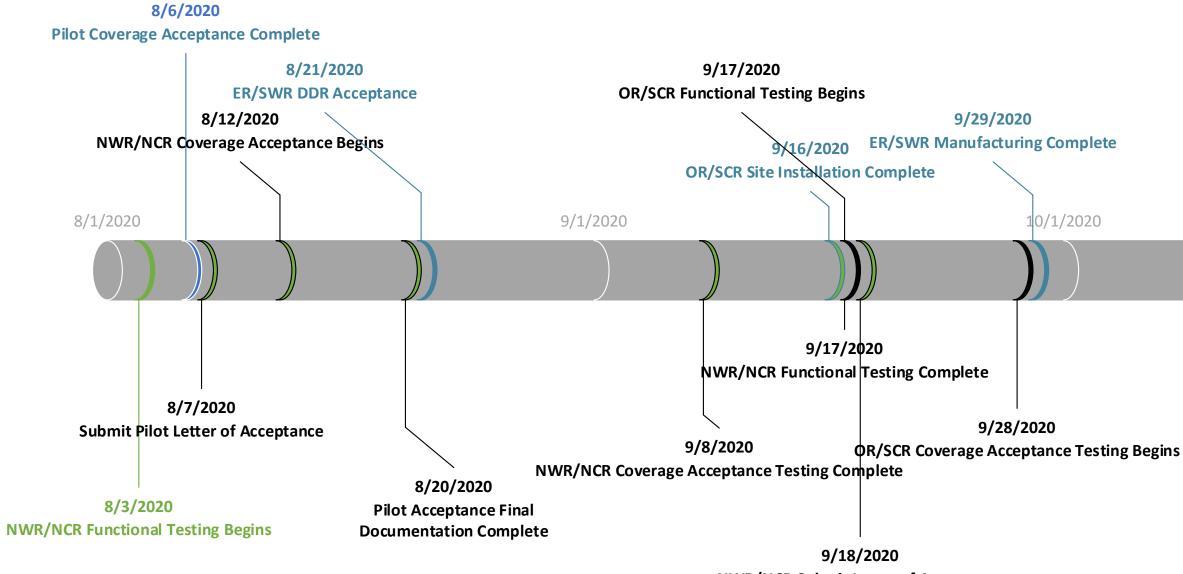

### **Progress to date**

- **Project Status** 
  - 2020/2021 winter season shuts down 2021.
  - COVID planning.
  - data and reviewing reports.
  - ٠ complete November of 2020.
  - accepted this month, and project is now completing coverage testing.
  - Mobile installs for NWR and NCR will be • scheduled for fall of 2020.
  - Southwest Regions.

Pilot Coverage testing is complete. Compiling

Site work is near complete in Northwest (NWR) and North Central (NCR) Regions. Olympic (OR) and South Central (SCR) regions have started construction work and are planned to be

System acceptance for NWR and NCR was

Completed Detailed Design for Eastern and

### 90 Day Tasks

NWR/NCR Submit Letter of Acceptance