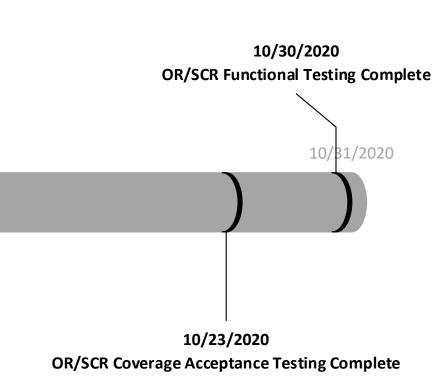

### **Progress to date**

- **Project Status** 
  - 2020/2021 winter season shuts down 2021.
  - COVID planning.
  - data and reviewing reports.
  - ٠ complete November of 2020.
  - accepted this month, and project is now completing coverage testing.
  - Mobile installs for NWR and NCR will be • scheduled for fall of 2020.
  - Southwest Regions.

Pilot Coverage testing is complete. Compiling

Site work is near complete in Northwest (NWR) and North Central (NCR) Regions. Olympic (OR) and South Central (SCR) regions have started construction work and are planned to be