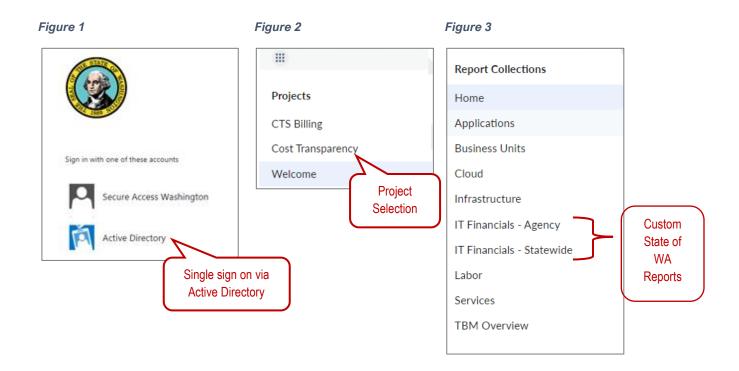

Figure 1: When signing on for the first time, select Active Directory.

Figure 2: When you reach the Welcome screen, go to the **Cost Transparency** project for statewide IT spend for actuals, or go to the **CTS Billing** project to see the billing for WaTech Services.

Figure 3: After navigating to the Cost Transparency Project, you'll see a Report Collections link that provides access to different reports.

**Figure 4:** It is important to look at the **Date Range Selection** on the top right of the screen to identify what month and year data is being displayed. The reporting is on the state fiscal year, which means July is the first month of the fiscal year and June is the last.