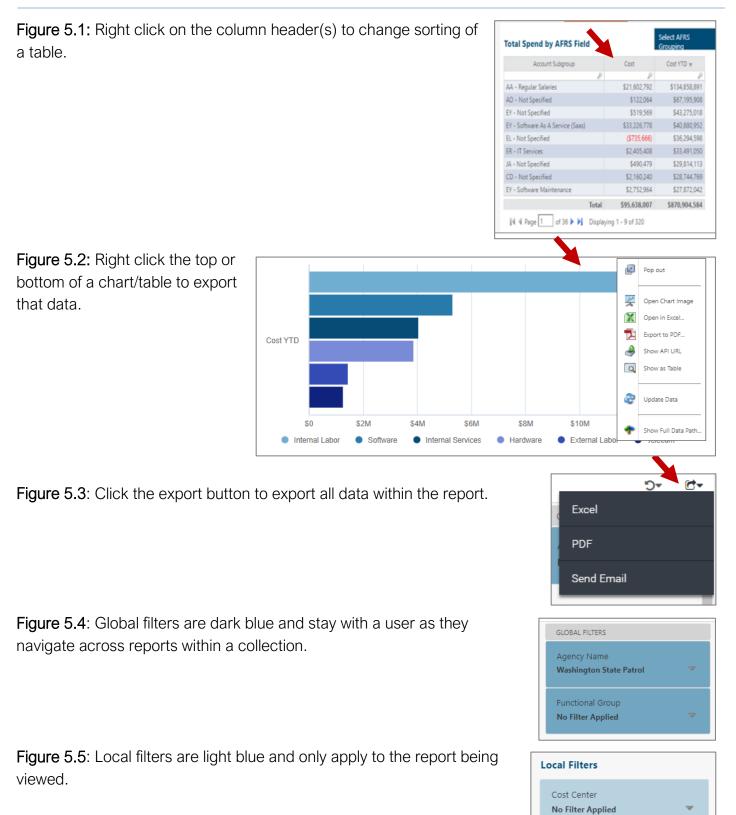

## Figure 5

|                          |                                                                                                                                                                    |                                                                                                                                                            | Date Range<br>March F                        | Y2022                                   | - 🥑 5.3                                                                       |
|--------------------------|--------------------------------------------------------------------------------------------------------------------------------------------------------------------|------------------------------------------------------------------------------------------------------------------------------------------------------------|----------------------------------------------|-----------------------------------------|-------------------------------------------------------------------------------|
|                          | Statewide Agency Reports                                                                                                                                           |                                                                                                                                                            |                                              |                                         | 5.4                                                                           |
|                          | XY Summary Agency Spend U                                                                                                                                          | nmapped Agency Cost Revenue                                                                                                                                | Cost Objective Project Overview              |                                         | p-                                                                            |
| Report Collections       | Assess Count                                                                                                                                                       |                                                                                                                                                            |                                              |                                         | CLOBAL FILTERS                                                                |
| Home                     | Agency Spend<br>TBM Program Agencies - Detail by Cost Center and IT Towers                                                                                         |                                                                                                                                                            |                                              |                                         |                                                                               |
| Applications             |                                                                                                                                                                    |                                                                                                                                                            |                                              |                                         | No Filter Applied                                                             |
| Business Units           | Cost YTD                                                                                                                                                           | IT Resource Tower Cost YTD                                                                                                                                 | IT Acquisitions YTD                          | IT Maintenance and Operations YTD       | Functional Group                                                              |
| Cloud                    | \$870.9M                                                                                                                                                           | \$579.22M                                                                                                                                                  | \$296.78M                                    | \$457.76M                               | 5.5 No Filter Applied                                                         |
| infrastructure           | Cost: \$95.64M                                                                                                                                                     | IT Resource Tower Cost: \$60.84N                                                                                                                           |                                              | IT Maintenance and Operations: \$79.52M | ~                                                                             |
| T Financials - Agency    | Spend by Cost Center 5.1                                                                                                                                           | Spend by Tower ITRT Cost Center YTD ITR                                                                                                                    | T Cost Center MTD I 5.2 ITRT by Fund ITRT by | y Account Transactions by Month         | Local Filters                                                                 |
| T Financials - Statewide | 5.1                                                                                                                                                                | Select AFRS Account Sub                                                                                                                                    |                                              |                                         | Cost Center<br>No Filter Applied                                              |
| Labor                    | Total Spend by AFRS Field                                                                                                                                          | Grouping                                                                                                                                                   | group M                                      |                                         | teo Fitter Applied                                                            |
|                          | Account Subgroup                                                                                                                                                   | Cost VTD #                                                                                                                                                 |                                              |                                         |                                                                               |
| Convicos                 |                                                                                                                                                                    |                                                                                                                                                            |                                              |                                         | Program                                                                       |
|                          | AA - Regular Salaries 5                                                                                                                                            | P P<br>21.602.792 \$134.858.891                                                                                                                            |                                              |                                         | Program<br>No Filter Applied                                                  |
|                          | AA - Regular Salaries S<br>AD - Not Specified                                                                                                                      | P P   21.602,792 \$134,858,891   \$122,064 \$67,195,908                                                                                                    |                                              |                                         |                                                                               |
|                          |                                                                                                                                                                    |                                                                                                                                                            |                                              |                                         |                                                                               |
|                          | AD - Not Specified<br>EY - Not Specified                                                                                                                           | \$122,064 \$67,195,908                                                                                                                                     | Cost YTD                                     |                                         | No Filter Applied                                                             |
|                          | AD - Not Specified<br>EY - Not Specified<br>EY - Software As A Service (Saas) 5                                                                                    | \$122,064 \$67,195,908<br>\$519,569 \$43,275,018                                                                                                           | Cost YTD                                     |                                         | No Filter Applied<br>Program Index                                            |
|                          | AD - Not Specified   EY - Not Specified   EY - Software As A Service (Sast)   EL - Not Specified                                                                   | \$122,064 \$67,195,908<br>\$519,569 \$43,275,018<br>33,226,778 \$40,880,952                                                                                | Cost YTD                                     |                                         | No Filter Applied<br>Program Index<br>No Filter Applied                       |
|                          | AD - Not Specified<br>EY - Not Specified<br>EY - Software As A Service (Sass) \$<br>EL - Not Specified                                                             | \$122,064 \$67,195,908<br>\$519,569 \$43,275,018<br>33,226,778 \$40,880,952<br>(\$735,666) \$36,294,598                                                    | Cost YTD                                     |                                         | No Filter Applied<br>Program Index<br>No Filter Applied<br>Organization Index |
| ervices<br>BM Overview   | AD - Not Specified<br>EV - Not Specified<br>EV - Software As A Service (Saas) 5<br>EL - Not Specified<br>ER - IT Services<br>JA - Not Specified                    | \$122,064 \$67,195,908<br>\$519,569 \$42,275,018<br>33,226,778 \$40,880,952<br>\$735,666 \$36,294,598<br>\$2,405,408 \$33,491,050                          | Cost YTD                                     |                                         | No Filter Applied<br>Program Index<br>No Filter Applied                       |
|                          | AD - Not Specified<br>EV - Not Specified<br>EV - Software & A Service (Saas)<br>EL - Not Specified<br>ER - IT Services<br>JA - Not Specified<br>CD - Not Specified | \$122,064 \$67,195,008<br>\$519,560 \$43,275,018<br>33,226,778 \$40,860,952<br>\$735,666 \$36,294,598<br>\$2405,600 \$33,491,050<br>\$499,479 \$29,814,113 | Cost YTD 500M 540M 500M                      | 500M \$100M \$120M                      | No Filter Applied<br>Program Index<br>No Filter Applied<br>Organization Index |